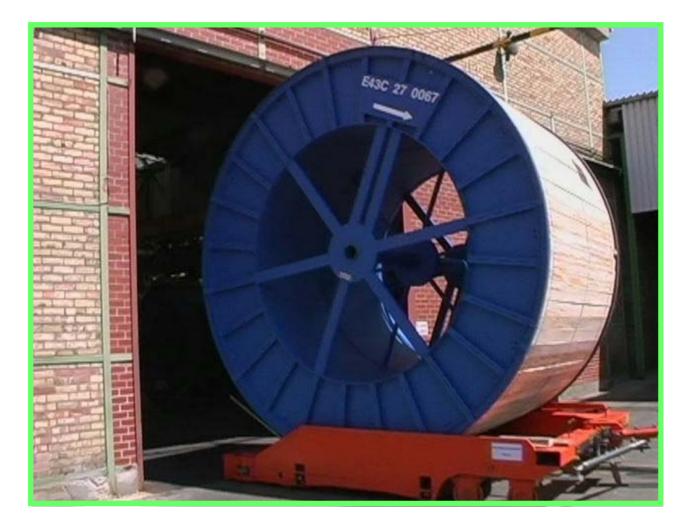

## **TROLLEY FOR TRANSPORT OF BOBBINS**

## TROLLEY 60 Tons.

Manoeuvrable trolley for transport of bobbins with capacity of 60 t. The trolley has the possibility to enlarge itself from 2 to 4 meters to accommodate bobbins in all the phases of the processing of the cable from the stranding to the insulation to the expedition. The max. dimension of bobbins are 4500x4000 mm, the ray of curvature is 5 meters. The height from ground of the load plane is 350 mm, this allows the entrance and the exit on the pay-offs , putting down the bobbins directly on the pintles of bridge pay-offs. The trolley is supported by 16 wheels to distribute the load on the ground , it's the only one in its kind and it has 12 turning wheels and 4 fixed and braking wheels with a safety from a pneumatic system mounted on the edge of the trolley with a rechargeable tank of compressed air .